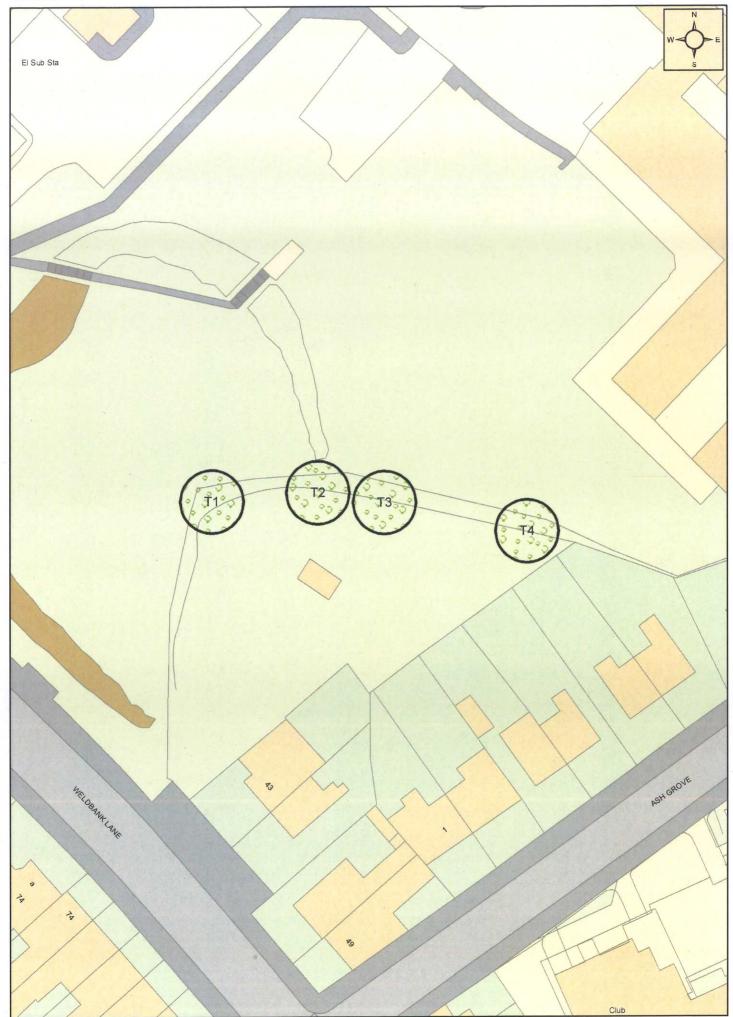

# Trees specified individually

(encircled in black on the map)

| · ·              |             |                                     |  |
|------------------|-------------|-------------------------------------|--|
| Reference on map | Description | Situation (Eastings then Northings) |  |
| T1               | Sycamore    | 358137 416403                       |  |
| T2               | Sycamore    | 358151 416404                       |  |
| Т3               | Sycamore    | 358160 416403                       |  |
| T4               | Sycamore    | 358178 416399                       |  |